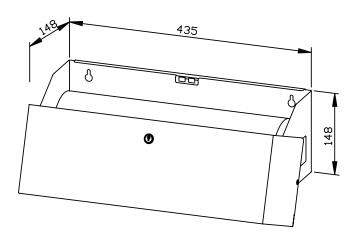

## PAPER ROLL DISPENSER FOR NAPPY CHANGER WP2405

435 x 148 x 148 mm for 1 paper roll

- Paper roll dispenser for nappy changer in robust, germ-reducing and easy-care stainless steel (AISI 304).
- All-stainless steel housing; all corners fully welded, visible surfaces satin finished and brushed.
  Further available surfaces: see below.
- Designed for one standard paper roll with dimensions: Outer diameter max. 125 mm Width: max. 390 mm Core diameter: min. 40 mm.
- Inspection slot to indicate fill level.
- Accessible for refilling through lockable, hinged housing.
- Keyed alike cylinder lock in corrosion-resistant zinc die-casting.
- Wear parts can be replaced as modules.
- Mounting: With four screws through key holes and one optional anti-theft hole in the back wall.
- Delivery includes fixing material.
- Weight, including single package: 3.8 kg

Dimensions: 435 x 148 x 148 mm

Article No. WP2405

| Available surfaces                | ID No.  |
|-----------------------------------|---------|
| satin finished (standard)         | 727 680 |
| highly polished                   | 731 680 |
| (coloured) plastic powder-coating | 728 680 |