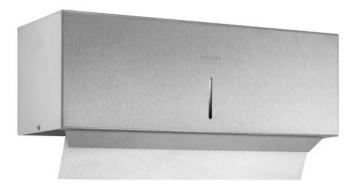

## PAPER ROLL DISPENSER FOR NAPPY CHANGER WP2405

435 x 148 x 148 mm for 1 paper roll

- Paper roll dispenser for nappy changer in robust, germ-reducing and easy-care stainless steel (AISI 304).
- All-stainless steel housing; all corners fully welded, visible surfaces satin finished and brushed.
  Further available surfaces: see below.
- Designed for one standard paper roll with dimensions: Outer diameter max. 125 mm Width: max. 390 mm Core diameter: min. 40 mm.
- Inspection slot to indicate fill level.
- Accessible for refilling through lockable, hinged housing.
- Keyed alike cylinder lock in corrosion-resistant zinc die-casting.
- Wear parts can be replaced as modules.
- Mounting: With four screws through key holes and one optional anti-theft hole in the back wall.
- Delivery includes fixing material.
- Weight, including single package: 3.8 kg

Dimensions: 435 x 148 x 148 mm

Article No. WP2405

| Available surfaces                | ID No.  |
|-----------------------------------|---------|
| satin finished (standard)         | 727 680 |
| highly polished                   | 731 680 |
| (coloured) plastic powder-coating | 728 680 |