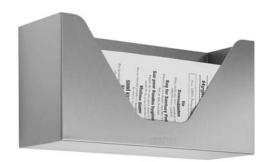

## SANITARY BAG STORAGE CONTAINER WP155

298 x 148 x 100 mm

- Sanitary bag storage container in robust, germ-reducing and easy-care stainless steel (AISI 304).
- Half-open, all-stainless steel construction; visible surfaces satin finished and brushed.
  Further available surfaces: see below.
- Designed for standard paper sanitary bags with dimensions of approx. 120 x 290 mm.
- Mounting: With three screws through key holes and one optional anti-theft hole in the back wall.
- Delivery includes fixing material.
- Weight, including single package: 1.3 kg

Dimensions: 298 x 148 x 100 mm

Article No. WP155

| Available surfaces                | ID No.  |
|-----------------------------------|---------|
| satin finished (standard)         | 727 665 |
| highly polished                   | 731 665 |
| (coloured) plastic powder-coating | 728 112 |