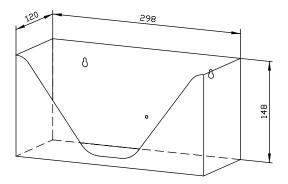

## SANITARY BAG STORAGE CONTAINER WP155

298 x 148 x 100 mm

- Sanitary bag storage container in robust, germ-reducing and easy-care stainless steel (AISI 304).
- Half-open, all-stainless steel construction; visible surfaces satin finished and brushed.
  Further available surfaces: see below.
- Designed for standard paper sanitary bags with dimensions of approx. 120 x 290 mm.
- Mounting: With three screws through key holes and one optional anti-theft hole in the back wall.
- Delivery includes fixing material.
- Weight, including single package: 1.3 kg

Dimensions: 298 x 148 x 100 mm

Article No. WP155

| Available surfaces                | ID No.  |
|-----------------------------------|---------|
| satin finished (standard)         | 727 665 |
| highly polished                   | 731 665 |
| (coloured) plastic powder-coating | 728 112 |