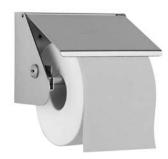

## **TOILET ROLL HOLDER WP148**

 $140 \times 110 \times 90 \text{ mm}$ for 1 toilet roll

- Toilet roll holder in robust, germ-reducing and easy-care stainless steel (AISI 304).
- All-stainless steel construction, visible surfaces satin finished and brushed.
  Further available surfaces: see below.
- Designed for one standard toilet roll with dimensions: Outer diameter max. 125 mm Width max. 100 mm Core diameter min. 38 mm
- Accessible for refilling by unlocking the center axis.
- Keyed alike cylinder lock in corrosion-resistant zinc die-casting.
- Wear parts can be replaced as modules.
- Mounting: With two screws through fixing holes in the back wall.
- Delivery includes fixing material.
- Weight, including single package: 0.7 kg

## Suggested text for specifications:

Toilet roll holder in stainless steel (AISI 304) for surface mounting. All-stainless steel construction, visible surfaces satin finished and brushed. Designed for one standard toilet roll. Accessible for refilling by unlokking the center axis. Keyed alike cylinder lock in corrosion-resistant zinc die-casting. Delivery includes fixing material.