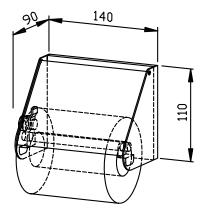

## **TOILET ROLL HOLDER WP148**

 $140 \times 110 \times 90 \text{ mm}$ for 1 toilet roll

- Toilet roll holder in robust, germ-reducing and easy-care stainless steel (AISI 304).
- All-stainless steel construction, visible surfaces satin finished and brushed.
  Further available surfaces: see below.
- Designed for one standard toilet roll with dimensions: Outer diameter max. 125 mm Width max. 100 mm Core diameter min. 38 mm
- Accessible for refilling by unlocking the center axis.
- Keyed alike cylinder lock in corrosion-resistant zinc die-casting.
- Wear parts can be replaced as modules.
- Mounting: With two screws through fixing holes in the back wall.
- Delivery includes fixing material.
- Weight, including single package: 0.7 kg

Dimensions: 140 x 110 x 90 mm

Article No. WP148

| Available surfaces                | ID No.  |
|-----------------------------------|---------|
| satin finished (standard)         | 764 190 |
| highly polished                   | 731 190 |
| (coloured) plastic powder-coating | 728 190 |