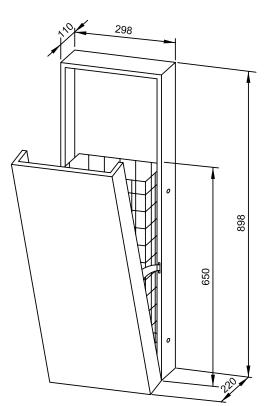

## WASTE BIN WP147

298 x 898 x 220 mm Capacity approx. 32 |

- Waste bin in robust, germ-reducing and easy-care stainless steel (AISI 304).
- All-stainless steel housing; all corners fully welded, visible surfaces satin finished and brushed.
  Further available surfaces: see below.
- Equipped with removable mesh basket. Capacity approx. 32 l. Accessible through front flap with fall protection.
- Installation dimensions: 300 x 900 x 110 mm
- Mounting: With four screws in wall opening through fixing holes in the side walls.
- Delivery includes fixing material.
- Weight, including single package: 11.0 kg

Dimensions: 298 x 898 x 220 mm

Article No. WP147

| Available surfaces                | ID No.  |
|-----------------------------------|---------|
| satin finished (standard)         | 727 147 |
| highly polished                   | 731 147 |
| (coloured) plastic powder-coating | 728 147 |