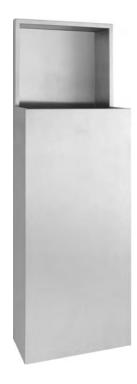

## WASTE BIN WP147

298 x 898 x 220 mm Capacity approx. 32 |

- Waste bin in robust, germ-reducing and easy-care stainless steel (AISI 304).
- All-stainless steel housing; all corners fully welded, visible surfaces satin finished and brushed.
  Further available surfaces: see below.
- Equipped with removable mesh basket. Capacity approx. 32 l. Accessible through front flap with fall protection.
- Installation dimensions: 300 x 900 x 110 mm
- Mounting: With four screws in wall opening through fixing holes in the side walls.
- Delivery includes fixing material.
- Weight, including single package: 11.0 kg

## Suggested text for specifications:

Waste bin in stainless steel (AISI 304) for flush mounting. All-stainless steel housing; all corners fully welded, visible surfaces satin finished and brushed. Equipped with removable mesh basket. Capacity approx. 32 I. Accessible through front flap with fall protection. Delivery includes fixing material.