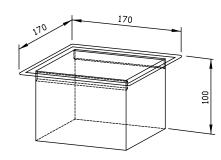

## **WASTE DISPOSAL FRAME WP145**

170 x 100 x 170 mm

- Waste disposal frame in robust, germ-reducing and easy-care stainless steel (AISI 304).
- All-stainless steel construction; visible surfaces satin finished and brushed.
  Further available surfaces: see below.
- Mounting: Insert and glue into cutout.
- Installation dimensions: 150 x 130 mm
- Weight, including single package: 0.7 kg

## Suggested text for specifications:

Waste disposal frame in stainless steel (AISI 304) for counter mounting. All-stainless steel construction; visible surfaces satin finished and brushed.

Dimensions: 170 x 100 x 170 mm