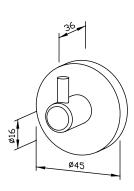

## **SINGLE HOOK AC215**

Ø 45 x 36 mm

- Single hook in solid, germ-reducing and easy-care stainless steel (AISI 303), satin finished.
  Further available surfaces: see below.
- Concealed anti-theft two-point rosette wall mounting.
- Holder diameter 16 mmLength 36 mm
- Mounting with two screws.
- Delivery includes fixing material.
- Weight, including single package: 0.2 kg

Dimensions: Ø 45 x 36 mm

Article No. AC215

| Available surfaces        | ID No.  |
|---------------------------|---------|
| satin finished (standard) | 700 215 |
| highly polished           | 731 215 |